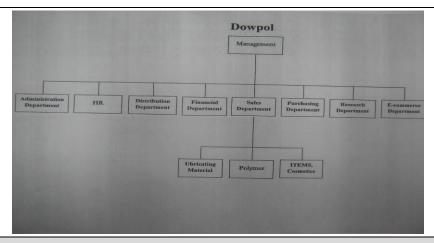

## **Section 2: Human Resources** 2.1 Company Chart

| Report No:   | 201012310002980_<br>1-T | Report date:        | 17 <sup>th</sup> Jan.2011 | Audited By | Mark Wang |          |         |
|--------------|-------------------------|---------------------|---------------------------|------------|-----------|----------|---------|
| CONFIDENTIAL |                         | All Rights Reserved |                           |            |           | Page No: | 4 of 12 |

#### 2.2 Employee Headcount

| The state of the s |                       |                       |       |  |  |  |
|--------------------------------------------------------------------------------------------------------------------------------------------------------------------------------------------------------------------------------------------------------------------------------------------------------------------------------------------------------------------------------------------------------------------------------------------------------------------------------------------------------------------------------------------------------------------------------------------------------------------------------------------------------------------------------------------------------------------------------------------------------------------------------------------------------------------------------------------------------------------------------------------------------------------------------------------------------------------------------------------------------------------------------------------------------------------------------------------------------------------------------------------------------------------------------------------------------------------------------------------------------------------------------------------------------------------------------------------------------------------------------------------------------------------------------------------------------------------------------------------------------------------------------------------------------------------------------------------------------------------------------------------------------------------------------------------------------------------------------------------------------------------------------------------------------------------------------------------------------------------------------------------------------------------------------------------------------------------------------------------------------------------------------------------------------------------------------------------------------------------------------|-----------------------|-----------------------|-------|--|--|--|
| Department Name                                                                                                                                                                                                                                                                                                                                                                                                                                                                                                                                                                                                                                                                                                                                                                                                                                                                                                                                                                                                                                                                                                                                                                                                                                                                                                                                                                                                                                                                                                                                                                                                                                                                                                                                                                                                                                                                                                                                                                                                                                                                                                                | Full Time Employee(s) | Part-Time Employee(s) | Total |  |  |  |
| Management                                                                                                                                                                                                                                                                                                                                                                                                                                                                                                                                                                                                                                                                                                                                                                                                                                                                                                                                                                                                                                                                                                                                                                                                                                                                                                                                                                                                                                                                                                                                                                                                                                                                                                                                                                                                                                                                                                                                                                                                                                                                                                                     | 1                     | 0                     | 1     |  |  |  |
| Administration                                                                                                                                                                                                                                                                                                                                                                                                                                                                                                                                                                                                                                                                                                                                                                                                                                                                                                                                                                                                                                                                                                                                                                                                                                                                                                                                                                                                                                                                                                                                                                                                                                                                                                                                                                                                                                                                                                                                                                                                                                                                                                                 | 3                     | 0                     | 3     |  |  |  |
| Department                                                                                                                                                                                                                                                                                                                                                                                                                                                                                                                                                                                                                                                                                                                                                                                                                                                                                                                                                                                                                                                                                                                                                                                                                                                                                                                                                                                                                                                                                                                                                                                                                                                                                                                                                                                                                                                                                                                                                                                                                                                                                                                     |                       |                       |       |  |  |  |
| HR                                                                                                                                                                                                                                                                                                                                                                                                                                                                                                                                                                                                                                                                                                                                                                                                                                                                                                                                                                                                                                                                                                                                                                                                                                                                                                                                                                                                                                                                                                                                                                                                                                                                                                                                                                                                                                                                                                                                                                                                                                                                                                                             | 2                     | 0                     | 2     |  |  |  |
| Distribution Department                                                                                                                                                                                                                                                                                                                                                                                                                                                                                                                                                                                                                                                                                                                                                                                                                                                                                                                                                                                                                                                                                                                                                                                                                                                                                                                                                                                                                                                                                                                                                                                                                                                                                                                                                                                                                                                                                                                                                                                                                                                                                                        | 10                    | 0                     | 10    |  |  |  |
| Financial Department                                                                                                                                                                                                                                                                                                                                                                                                                                                                                                                                                                                                                                                                                                                                                                                                                                                                                                                                                                                                                                                                                                                                                                                                                                                                                                                                                                                                                                                                                                                                                                                                                                                                                                                                                                                                                                                                                                                                                                                                                                                                                                           | 6                     | 0                     | 6     |  |  |  |
| Sales Department                                                                                                                                                                                                                                                                                                                                                                                                                                                                                                                                                                                                                                                                                                                                                                                                                                                                                                                                                                                                                                                                                                                                                                                                                                                                                                                                                                                                                                                                                                                                                                                                                                                                                                                                                                                                                                                                                                                                                                                                                                                                                                               | 15                    | 0                     | 15    |  |  |  |
| Purchasing Department                                                                                                                                                                                                                                                                                                                                                                                                                                                                                                                                                                                                                                                                                                                                                                                                                                                                                                                                                                                                                                                                                                                                                                                                                                                                                                                                                                                                                                                                                                                                                                                                                                                                                                                                                                                                                                                                                                                                                                                                                                                                                                          | 6                     | 0                     | 6     |  |  |  |
| Research Department                                                                                                                                                                                                                                                                                                                                                                                                                                                                                                                                                                                                                                                                                                                                                                                                                                                                                                                                                                                                                                                                                                                                                                                                                                                                                                                                                                                                                                                                                                                                                                                                                                                                                                                                                                                                                                                                                                                                                                                                                                                                                                            | 8                     | 0                     | 8     |  |  |  |
| E-commerce Department                                                                                                                                                                                                                                                                                                                                                                                                                                                                                                                                                                                                                                                                                                                                                                                                                                                                                                                                                                                                                                                                                                                                                                                                                                                                                                                                                                                                                                                                                                                                                                                                                                                                                                                                                                                                                                                                                                                                                                                                                                                                                                          | 5                     | 0                     | 5     |  |  |  |
| Total Number:                                                                                                                                                                                                                                                                                                                                                                                                                                                                                                                                                                                                                                                                                                                                                                                                                                                                                                                                                                                                                                                                                                                                                                                                                                                                                                                                                                                                                                                                                                                                                                                                                                                                                                                                                                                                                                                                                                                                                                                                                                                                                                                  | 56                    | 0                     | 56    |  |  |  |